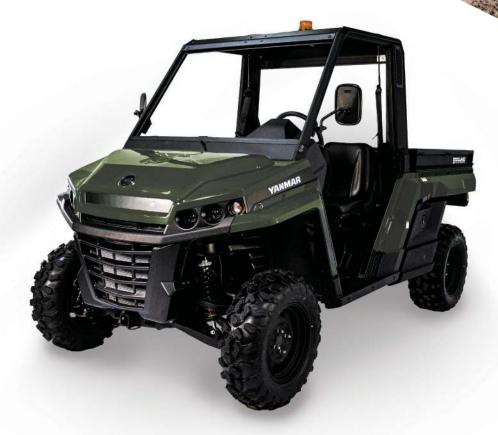

different environments, the BRAHMA comes preloaded with everything that you need

CANOPY

| ENGINE         | TYPE                   | Liquid-cooled 4 stroke, 3-cylinders                             |
|----------------|------------------------|-----------------------------------------------------------------|
|                | DISPLACEMENT           | 993cc                                                           |
|                | НР                     | 24                                                              |
| FUEL           | TYPE                   | Diesel                                                          |
|                | CAPACITY               | 10.6 gal.                                                       |
| DIMENSIONS     | $L \times W \times H$  | 134 × 65 × 78 in.                                               |
|                | GROUND CLEARANCE       | 12.2 in.                                                        |
|                | BED CAPACITY           | 1000 lbs.                                                       |
|                | TOWING CAPACITY (REAR) | 2000 lbs.                                                       |
|                | MAX. PAY LOAD          | 1389 lbs.                                                       |
| TRANSMISSION   |                        | CVT                                                             |
| DRIVE TRAIN    |                        | 2WD/ 4WD, Dual mode rear<br>differential with differential lock |
| MAX. PASSENGER |                        | 2                                                               |

4WD+EPS

The BRAHMA boasts an impressive 1000lb. cargo bed load capacity and 2000lbs. of tow capacity for when power is

Comes with ample storage space for use in storing everything from tool boxes to hunting gear, including under-seat storage