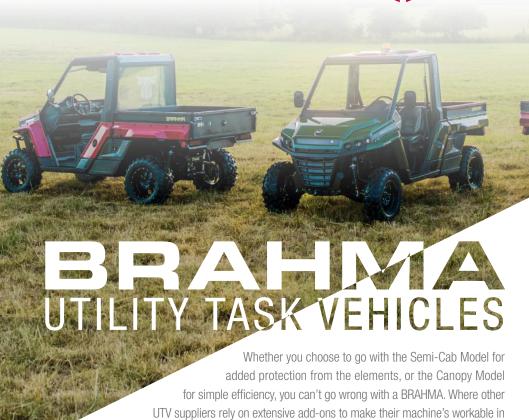

different environments, the BRAHMA comes preloaded with everything that you need

CANOPY

| ENGINE         | TYPE                   | Liquid-cooled 4 stroke, 3-cylinders                             |
|----------------|------------------------|-----------------------------------------------------------------|
|                | DISPLACEMENT           | 993cc                                                           |
|                | НР                     | 24                                                              |
| FUEL           | TYPE                   | Diesel                                                          |
|                | CAPACITY               | 10.6 gal.                                                       |
| DIMENSIONS     | $L \times W \times H$  | 134 × 65 × 78 in.                                               |
|                | GROUND CLEARANCE       | 12.2 in.                                                        |
|                | BED CAPACITY           | 1000 lbs.                                                       |
|                | TOWING CAPACITY (REAR) | 2000 lbs.                                                       |
|                | MAX. PAY LOAD          | 1389 lbs.                                                       |
| TRANSMISSION   |                        | CVT                                                             |
| DRIVE TRAIN    |                        | 2WD/ 4WD, Dual mode rear<br>differential with differential lock |
| MAX. PASSENGER |                        | 2                                                               |