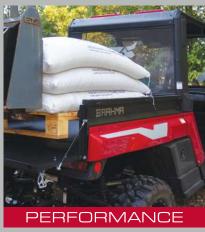

4WD+EPS

The BRAHMA boasts an impressive 1000lb. cargo bed load capacity and 2000lbs. of tow capacity for when power is

Comes with ample storage space for use in storing everything from tool boxes to hunting gear, including under-seat storage