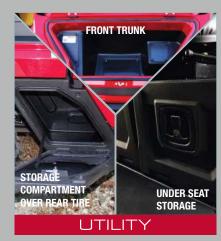

4WD+EPS

The BRAHMA boasts an impressive 1000lb. cargo bed load capacity and 2000lbs. of tow capacity for when power is

Comes with ample storage space for use in storing everything from tool boxes to hunting gear, including under-seat storage