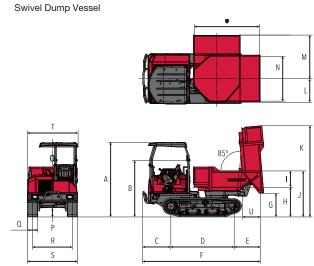

### **Swivel Dump Option**

The new C30R-3 comes with a swivel dump option. The swivel dump bed gives you increased reach to dump in a trench, increased maneuverability and smooth rotation of the vessel. The swivel motor is mounted on a slew ring and the vessel capacity is 1.96 yd<sup>3</sup>.

# **Specifications**

| ММ                         |       |       |      |       |      |       |       |      |      |       |       |       |       |       |       |      |     |       |       |       |      |    |
|----------------------------|-------|-------|------|-------|------|-------|-------|------|------|-------|-------|-------|-------|-------|-------|------|-----|-------|-------|-------|------|----|
|                            | Α     | В     | С    | D     | E    | F     | G     | н    | I    | J     | K     | L     | М     | N     | 0     | P    | Q   | R     | S     | T     | U    |    |
| Three-way Dump Vessel type | 2,310 | 1.745 | 740  | 1.960 | 580  | 3,280 | 455   | 820  | 370  | 1,190 | 2,405 | -     | -     | 1,410 | 1,685 | 265  | 320 | 1,230 | 1,550 | 1,590 | 180  |    |
| Swivel Dump Vessel type    | 2,310 | 1,740 | 870  | 1,900 | 810  | 3,640 | 730   | 920  | 505  | 1,425 | 2,820 | 730   | 1,350 | 1,390 | 2,010 | 280  | 320 |       |       | 1,565 | 545  |    |
| FT, IN                     |       |       |      |       |      |       |       |      |      |       |       |       |       |       |       |      |     |       |       |       |      |    |
|                            | Α     | В     | С    | D     | E    | F     | G     | н    | - 1  | J     | K     | L     | M     | N     | 0     | P    | Q   | R     | S     | T     | U    |    |
| Three-way Dump Vessel type | 71711 | 7'7"  | 5'9" | 2'5"  | 6'5" | 1'11" | 10'9" | 1'6" | 2'8" | 1'2"  | 3'10" | 7'10" | -     | -     | 4'8"  | 5'6" | 10" | 10'6" | 4'0"  | 5'1"  | 5'2" | 7" |
|                            |       |       |      |       |      |       |       |      |      |       |       |       |       |       |       |      |     |       |       |       |      |    |

| Model            |                         |          |            | C30R-3                                                 | C30R-3                   |  |  |  |  |
|------------------|-------------------------|----------|------------|--------------------------------------------------------|--------------------------|--|--|--|--|
| Dump vessel type |                         |          |            | One-way dump type                                      | Swivel-dump type         |  |  |  |  |
| Shape of Vessel  |                         |          |            | Box-shape                                              | V shape                  |  |  |  |  |
| Operating Weight | Net, unloaded lbs (kg)  |          |            | 5,843 (2,650)                                          | 6,317 (2,865)            |  |  |  |  |
| Engine           | Туре                    |          | -          | Direct Injection Combustion Water-cooled 4-cyl. Diesel |                          |  |  |  |  |
|                  | Model                   |          | -          | YANMAR 4TNV88C                                         |                          |  |  |  |  |
|                  | Output                  |          | HP (kW)    | 46.0 / 34.3                                            |                          |  |  |  |  |
| Transmission     |                         |          |            | Variable Speed 2 Pump, 2 Motor Hydrostatic (HST)       |                          |  |  |  |  |
| Undercarriage    | Track Type              |          | -          | Steel-Reinforced Rubber Track                          |                          |  |  |  |  |
|                  | Track Width             |          | ft-in (mm) | 1'1" (320)                                             |                          |  |  |  |  |
|                  | Min. Ground Clearance   |          | ft-in (mm) | 10" (265)                                              | 11" (280)                |  |  |  |  |
|                  | Ground Contact Pressure | w/o load | PSI (kPa)  | 4.0 (27.5)                                             | 4.3 (29.8)               |  |  |  |  |
|                  |                         | w/ load  | PSI (kPa)  | 7.8 (53.5)                                             | 8.1 (55.7)               |  |  |  |  |
| Performance      | Max. Payload            |          | lbs (kg)   | 5,512 (2,500)                                          |                          |  |  |  |  |
|                  | Max. Dumping Angle      |          | degrees    | 58°                                                    | 85°                      |  |  |  |  |
|                  | Dump Clearance          |          | ft-in (mm) | 1'6" (455)                                             | 2'5" (730)               |  |  |  |  |
|                  | Dump Body Capacity      | Struck   | yd³ (m³)   | 1.15 (0.88)                                            | 1.47 (1.13)              |  |  |  |  |
|                  |                         | Heaped   | yd³ (m³)   | 1.62 (1.24)                                            | 1.96 (1.50)              |  |  |  |  |
|                  | Travel Speed            | Forward  | mph (km/h) | Low Speed 0-3.5 (0-5.7) /                              | igh Speed 0-6.8 (0-11.0) |  |  |  |  |
|                  |                         | Reverse  | mph (km/h) | Low Speed 0-3.5 (0-5.7) / High Speed 0-6.8 (0-11.0)    |                          |  |  |  |  |