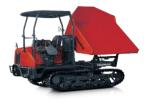

### **Swivel Dump Option**

The new C30R-3 comes with a swivel dump option. The swivel dump bed gives you increased reach to dump in a trench, increased maneuverability and smooth rotation of the vessel. The swivel motor is mounted on a slew ring and the vessel capacity is 1.96 yd<sup>3</sup>.