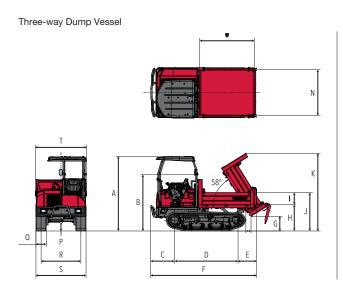

# **Dimensions - C30R-3 One Way Dump**

# **Specifications**

| ММ                         |       |       |      |       |      |       |       |      |      |       |       |       |       |       |       |      |     |       |       |       |      |    |
|----------------------------|-------|-------|------|-------|------|-------|-------|------|------|-------|-------|-------|-------|-------|-------|------|-----|-------|-------|-------|------|----|
|                            | Α     | В     | С    | D     | E    | F     | G     | н    | I    | J     | K     | L     | М     | N     | 0     | P    | Q   | R     | S     | T     | U    |    |
| Three-way Dump Vessel type | 2,310 | 1.745 | 740  | 1.960 | 580  | 3,280 | 455   | 820  | 370  | 1,190 | 2,405 | -     | -     | 1,410 | 1,685 | 265  | 320 | 1,230 | 1,550 | 1,590 | 180  |    |
| Swivel Dump Vessel type    | 2,310 | 1,740 | 870  | 1,900 | 810  | 3,640 | 730   | 920  | 505  | 1,425 | 2,820 | 730   | 1,350 | 1,390 | 2,010 | 280  | 320 |       |       | 1,565 | 545  |    |
| FT, IN                     |       |       |      |       |      |       |       |      |      |       |       |       |       |       |       |      |     |       |       |       |      |    |
|                            | Α     | В     | С    | D     | E    | F     | G     | н    | - 1  | J     | K     | L     | M     | N     | 0     | P    | Q   | R     | S     | T     | U    |    |
| Three-way Dump Vessel type | 71711 | 7'7"  | 5'9" | 2'5"  | 6'5" | 1'11" | 10'9" | 1'6" | 2'8" | 1'2"  | 3'10" | 7'10" | -     | -     | 4'8"  | 5'6" | 10" | 10'6" | 4'0"  | 5'1"  | 5'2" | 7" |
|                            |       |       |      |       |      |       |       |      |      |       |       |       |       |       |       |      |     |       |       |       |      |    |

| Model            |                         |          |            | C30R-3                                                 | C30R-3                   |  |  |  |  |
|------------------|-------------------------|----------|------------|--------------------------------------------------------|--------------------------|--|--|--|--|
| Dump vessel type |                         |          |            | One-way dump type                                      | Swivel-dump type         |  |  |  |  |
| Shape of Vessel  |                         |          |            | Box-shape                                              | V shape                  |  |  |  |  |
| Operating Weight | Net, unloaded lbs (kg)  |          |            | 5,843 (2,650)                                          | 6,317 (2,865)            |  |  |  |  |
| Engine           | Туре                    |          | -          | Direct Injection Combustion Water-cooled 4-cyl. Diesel |                          |  |  |  |  |
|                  | Model                   |          | -          | YANMAR 4TNV88C                                         |                          |  |  |  |  |
|                  | Output                  |          | HP (kW)    | 46.0 / 34.3                                            |                          |  |  |  |  |
| Transmission     |                         |          |            | Variable Speed 2 Pump, 2 Motor Hydrostatic (HST)       |                          |  |  |  |  |
| Undercarriage    | Track Type              |          | -          | Steel-Reinforced Rubber Track                          |                          |  |  |  |  |
|                  | Track Width             |          | ft-in (mm) | 1'1" (320)                                             |                          |  |  |  |  |
|                  | Min. Ground Clearance   |          | ft-in (mm) | 10" (265)                                              | 11" (280)                |  |  |  |  |
|                  | Ground Contact Pressure | w/o load | PSI (kPa)  | 4.0 (27.5)                                             | 4.3 (29.8)               |  |  |  |  |
|                  |                         | w/ load  | PSI (kPa)  | 7.8 (53.5)                                             | 8.1 (55.7)               |  |  |  |  |
| Performance      | Max. Payload            |          | lbs (kg)   | 5,512 (2,500)                                          |                          |  |  |  |  |
|                  | Max. Dumping Angle      |          | degrees    | 58°                                                    | 85°                      |  |  |  |  |
|                  | Dump Clearance          |          | ft-in (mm) | 1'6" (455)                                             | 2'5" (730)               |  |  |  |  |
|                  | Dump Body Capacity      | Struck   | yd³ (m³)   | 1.15 (0.88)                                            | 1.47 (1.13)              |  |  |  |  |
|                  |                         | Heaped   | yd³ (m³)   | 1.62 (1.24)                                            | 1.96 (1.50)              |  |  |  |  |
|                  | Travel Speed            | Forward  | mph (km/h) | Low Speed 0-3.5 (0-5.7) /                              | igh Speed 0-6.8 (0-11.0) |  |  |  |  |
|                  |                         | Reverse  | mph (km/h) | Low Speed 0-3.5 (0-5.7) / High Speed 0-6.8 (0-11.0)    |                          |  |  |  |  |