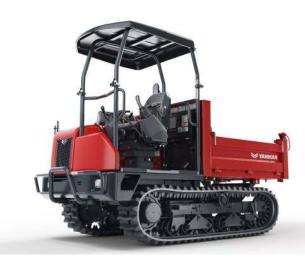

# Goes where lesser vehicles fear to tread.

Sometimes conditions make it impossible for ordinary pick-ups or dump trucks to even get to a jobsite. Swampy, soft ground, sand, snow, steep slopes and winding paths can bring a job to a halt. But the rugged, powerful C30R-3 all-terrain tracked carrier is purposebuilt for just those conditions. The rubber-tracked, high-flotation, low-ground-pressure carrier productively operates in the toughest conditions, while also minimizing damage to environmentally sensitive areas. Which means there's almost no place you can't get to, and no job you can't get done.

# C30R-3

POWERFUL, EFFICIENT WATER-COOLED, 4-CYLINDER 46 HP TIER 4 DIESEL ENGINE

**SWIVEL DUMP OPTION** 

SMOOTH, AUTOMATIC HST TRANSMISSION

FOUR-PILLAR ROPS/ FOPS CANOPY WITH RETRACTABLE SEAT BELT

58-DEGREE DUMPING ANGLE