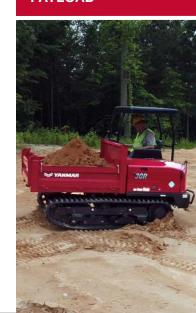

# Goes where lesser vehicles fear to tread.

Sometimes conditions make it impossible for ordinary pick-ups or dump trucks to even get to a jobsite. Swampy, soft ground, sand, snow, steep slopes and winding paths can bring a job to a halt. But the rugged, powerful C30R-3 all-terrain tracked carrier is purposebuilt for just those conditions. The rubber-tracked, high-flotation, low-ground-pressure carrier productively operates in the toughest conditions, while also minimizing damage to environmentally sensitive areas. Which means there's almost no place you can't get to, and no job you can't get done.

# C30R-3

POWERFUL, EFFICIENT WATER-COOLED, 4-CYLINDER 46 HP TIER 4 DIESEL ENGINE

**SWIVEL DUMP OPTION** 

SMOOTH, AUTOMATIC HST TRANSMISSION

FOUR-PILLAR ROPS/ FOPS CANOPY WITH RETRACTABLE SEAT BELT

58-DEGREE DUMPING ANGLE

FULL-OPENING HOOD FOR EASY ENGINE MAINTENANCE

RUGGED CAPACITY FOR UP TO A 5,500-LB PAYLOAD