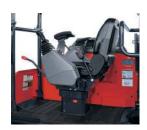

### **Reversible Operator's Seat**

The operator's seat turns 180 degrees so the operator is always moving forward. This provides a safer work environment on mountain paths and other turn-restricted worksites. It also reduces damage to environmentally sensitive areas because there's no need to make skid turns.