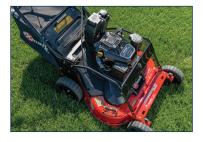

## 4.6-inch Deep Cutting Deck

3-in-1: Bag, Mulch or Side-Discharge

#### **DECK**

Style - Fixed-deck. Ability to rear bag, sidedischarge or mulch.

Widths Available - 30" (76 cm).

Cutting Height -1.5" (3.8 cm) to 5.0" (12.7 cm) in 0.5" (1.3 cm) increments.

Blade - 2 blades at 15.4".