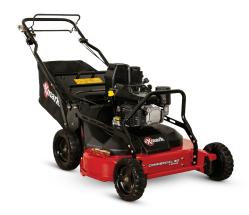

# COMMERCIAL 30 X-SERIES

## 4.6-inch Deep Cutting Deck

3-in-1: Bag, Mulch or Side-Discharge

## **Commercial-Grade Engines**

Kawasaki® or Kohler®

### **Blade Brake Clutch (BBC)**

Allows the blade to be engaged and disengaged without stopping the engine

#### **Patented Front Height Adjustment System**

Eliminates pivot-style adjusters, now with improved grips for added comfort on height-of-cut adjustments