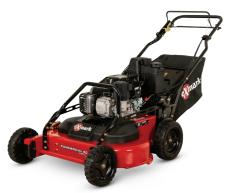

# COMMERCIAL 30 X-SERIES

## 4.6-inch Deep Cutting Deck

3-in-1: Bag, Mulch or Side-Discharge

## **Commercial-Grade Engines**

Kawasaki® or Kohler®

### **Blade Brake Clutch (BBC)**

Allows the blade to be engaged and disengaged without stopping the engine

#### **Patented Front Height Adjustment System**

Eliminates pivot-style adjusters, now with improved grips for added comfort on height-of-cut adjustments