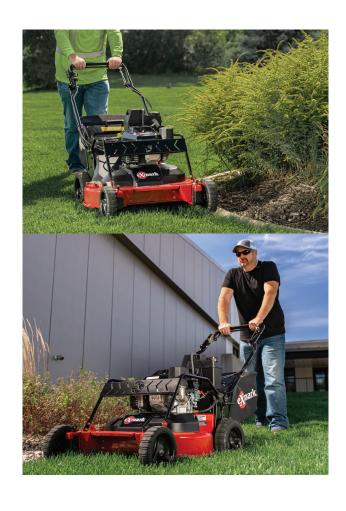

# COMMERCIAL 30 X-SERIES

# UNMATCHED PERFORMANCE. MANEUVERABILITY. COMMERCIAL DURABILITY.

#### **PRODUCTIVITY**

Commercial 30 delivers the productivity of a larger walk-behind mower, with the versatility and maneuverability of a smaller machine. The 30-inch width of cut allows operators to cut 40 percent more with each pass than a 21-inch walk-behind mower.

#### **COMMERCIAL DURABILITY**

For increased durability in commercial use, the Commercial 30 comes standard with heavyduty side braces, an engine guard, a metal side-discharge cover and a 1-inch diameter front bumper.