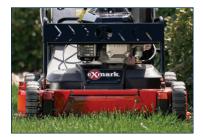

#### **COMMERCIAL DURABILITY**

For increased durability in commercial use, the Commercial 30 comes standard with heavyduty side braces, an engine guard, a metal side-discharge cover and a 1-inch diameter front bumper.

#### **EQUIPMENT**

Engine Deck – 4.6-inch-deep stamped steel with welded reinforcement.

Front Tires – 9 x 2.4, semi-pneumatic.

**Drive Tires** –  $10 \times 3.0$ , semi-pneumatic.

Safety Package - Blade Brake Clutch (BBC).