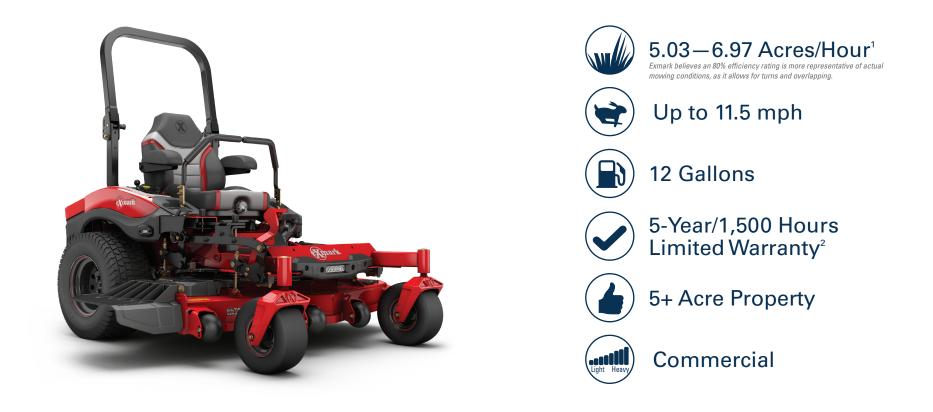

#### Maximum Productivity

With a combination of increased power, faster control response, larger cutting decks and a high-capacity hydro drive system, Lazer Z X-Series delivers maximum productivity.

### **Operator Comfort**

Our new ergonomically-advanced operator seat features long-travel suspension and our exclusive iso-mount seat isolation. This seating system increases productivity by reducing operator fatigue, so each worker can work stronger, longer.

# LAZER Z X-SERIES

LRX801GKA52601 LRX801GKA60601 LRX820AKA60601 LRX820AKA72601 LRX921GKA60601 LRX921GKA72601 LRX993EBX60601 LRX993EBX72601 LRX980EKC60601 LRX980EKC72601

| POWER COMPONENT       | S                                                                                                                                                                                                                                                                                                                                                                                                                                                                                                                                                                                                         |                                                                                                                                       |                           |                 |                           |             |                                                            |            |                                      |            |
|-----------------------|-----------------------------------------------------------------------------------------------------------------------------------------------------------------------------------------------------------------------------------------------------------------------------------------------------------------------------------------------------------------------------------------------------------------------------------------------------------------------------------------------------------------------------------------------------------------------------------------------------------|---------------------------------------------------------------------------------------------------------------------------------------|---------------------------|-----------------|---------------------------|-------------|------------------------------------------------------------|------------|--------------------------------------|------------|
| Engine                | Kawasaki®<br>FX801V V-Twin                                                                                                                                                                                                                                                                                                                                                                                                                                                                                                                                                                                |                                                                                                                                       | Kawasaki<br>FX820V V-Twin |                 | Kawasaki<br>FX921V V-Twin |             | Vanguard <sup>®</sup><br>BIG BLOCK™ w/ Oil Guard<br>System |            | Kohler®<br>ECV980 Command Pro w/ ETB |            |
| Air Filter            | Heavy-duty                                                                                                                                                                                                                                                                                                                                                                                                                                                                                                                                                                                                |                                                                                                                                       |                           |                 |                           |             |                                                            |            |                                      |            |
| Drive System          | Two Exmark exclusive Parker unitized pump and wheel motor systems with no hoses, integrated cooling fans, shock valve, 1.7-quart integrated reservoir, spin-on filter and heavy-duty components                                                                                                                                                                                                                                                                                                                                                                                                           |                                                                                                                                       |                           |                 |                           |             |                                                            |            |                                      |            |
| Forward Speed         | 10 mph 11.5 mph                                                                                                                                                                                                                                                                                                                                                                                                                                                                                                                                                                                           |                                                                                                                                       |                           |                 |                           |             |                                                            |            |                                      |            |
| PTO Engagement        | MagStop ElectromagneticMagStop Electromagnetic200 ft-lb clutch with spot brake250 ft-lb clutch with spot brake                                                                                                                                                                                                                                                                                                                                                                                                                                                                                            |                                                                                                                                       |                           |                 |                           |             |                                                            |            |                                      |            |
| Fuel Capacity         | 12-gallon single fuel tank                                                                                                                                                                                                                                                                                                                                                                                                                                                                                                                                                                                |                                                                                                                                       |                           |                 |                           |             |                                                            |            |                                      |            |
| DECK                  |                                                                                                                                                                                                                                                                                                                                                                                                                                                                                                                                                                                                           |                                                                                                                                       |                           |                 |                           |             |                                                            |            |                                      |            |
| Size                  | 52"                                                                                                                                                                                                                                                                                                                                                                                                                                                                                                                                                                                                       | 6                                                                                                                                     | 0"                        | 72"             | 60"                       | 72"         | 60"                                                        | 72"        | 60"                                  | 72"        |
| Series                | UltraCut Series 6                                                                                                                                                                                                                                                                                                                                                                                                                                                                                                                                                                                         |                                                                                                                                       |                           |                 |                           |             |                                                            |            |                                      |            |
| Construction          | 10-gauge top that is formed and continuously seam welded                                                                                                                                                                                                                                                                                                                                                                                                                                                                                                                                                  |                                                                                                                                       |                           |                 |                           |             |                                                            |            |                                      |            |
| Lift                  | Foot-controlled and equipped with Adapt Technology                                                                                                                                                                                                                                                                                                                                                                                                                                                                                                                                                        |                                                                                                                                       |                           |                 |                           |             |                                                            |            |                                      |            |
| Blade Quantity        | 3 blades                                                                                                                                                                                                                                                                                                                                                                                                                                                                                                                                                                                                  |                                                                                                                                       |                           |                 |                           |             |                                                            |            |                                      |            |
| Blade-Tip Speed       | Approximately 18,500 fpm.                                                                                                                                                                                                                                                                                                                                                                                                                                                                                                                                                                                 |                                                                                                                                       |                           |                 |                           |             |                                                            |            |                                      |            |
| Cutting Height        | 1.0" to 5.5" in 0.25"                                                                                                                                                                                                                                                                                                                                                                                                                                                                                                                                                                                     |                                                                                                                                       |                           |                 |                           |             |                                                            |            |                                      |            |
| EQUIPMENT             |                                                                                                                                                                                                                                                                                                                                                                                                                                                                                                                                                                                                           |                                                                                                                                       |                           |                 |                           |             |                                                            |            |                                      |            |
| Caster Tires          | 13 x 6.5-6, smooth tread, semi-pneumatic                                                                                                                                                                                                                                                                                                                                                                                                                                                                                                                                                                  |                                                                                                                                       |                           |                 |                           |             |                                                            |            |                                      |            |
| Drive Tires           | 23 x 9.5-12 24 x 12-12                                                                                                                                                                                                                                                                                                                                                                                                                                                                                                                                                                                    |                                                                                                                                       |                           |                 |                           |             |                                                            |            |                                      |            |
| Steering Control      | Hydraulically dampened twin levers                                                                                                                                                                                                                                                                                                                                                                                                                                                                                                                                                                        |                                                                                                                                       |                           |                 |                           |             |                                                            |            |                                      |            |
| Parking Brake         | Lever-actuated disc brake                                                                                                                                                                                                                                                                                                                                                                                                                                                                                                                                                                                 |                                                                                                                                       |                           |                 |                           |             |                                                            |            |                                      |            |
| Seat                  | Deluxe adjustable suspension, 3" Travel with Seat Isolation System                                                                                                                                                                                                                                                                                                                                                                                                                                                                                                                                        |                                                                                                                                       |                           |                 |                           |             |                                                            |            |                                      |            |
| Electrical            | 12V battery w/ 15                                                                                                                                                                                                                                                                                                                                                                                                                                                                                                                                                                                         | 12V battery w/ 15-amp alternator 12V battery w/ 30-amp alternator 12V battery w/ 15-amp alternator 12V battery with 30-amp alternator |                           |                 |                           |             |                                                            |            | 30-amp alternator                    |            |
| Standard Features     | Engine hour meter, USB plug-in, phone tray and cup holder                                                                                                                                                                                                                                                                                                                                                                                                                                                                                                                                                 |                                                                                                                                       |                           |                 |                           |             |                                                            |            |                                      |            |
| Accessories           | 3-Bushel Bagger, 12V Adapter, 12V Power Port, Anti-Scalp Roller, Engine Maintenance Kit, Equipment Cover, Extended Drive Lever, Floor Mat, Full-Suspension Seat, Harness<br>Add-On Accessory, Hitch, Hydro Maintenance Kit, Jack and Mount Receiver, LED Light, Micro-Mulch System, Operator Controlled Discharge, Seat Isolation System, Slope<br>Sensor, Sunshade, Tractus Tire, Trash Container, Turf Striper, UltraVac Collection Systems and Custom Ride Seat Suspension<br>Accessories may not fit each model. Please visit exmark.com or check with your dealer on accessory fit-up for each model |                                                                                                                                       |                           |                 |                           |             |                                                            |            |                                      |            |
| Warranty <sup>2</sup> |                                                                                                                                                                                                                                                                                                                                                                                                                                                                                                                                                                                                           | Limited W                                                                                                                             | /arranty: 5-Year or 1,!   | 500 Hours (with | No Hour Limit Firs        | st 2 Years) |                                                            |            |                                      |            |
| WEIGHT AND MEASU      | REMENTS                                                                                                                                                                                                                                                                                                                                                                                                                                                                                                                                                                                                   |                                                                                                                                       |                           |                 |                           |             |                                                            |            |                                      |            |
| Width                 | 64.8 in.                                                                                                                                                                                                                                                                                                                                                                                                                                                                                                                                                                                                  | 72.8 in.                                                                                                                              | 72.8 in.                  | 84.9 in.        | 72.8 in.                  | 84.9 in.    | 72.8 in.                                                   | 84.9 in.   | 72.8 in.                             | 84.9 in.   |
| Length                | 79.8 in.                                                                                                                                                                                                                                                                                                                                                                                                                                                                                                                                                                                                  | 83.4 in.                                                                                                                              | 83.4 in.                  | 86.1 in.        | 83.4 in.                  | 86.1 in.    | 83.4 in.                                                   | 86.1 in.   | 83.4 in.                             | 86.1 in.   |
| Height                | 70.5 in.                                                                                                                                                                                                                                                                                                                                                                                                                                                                                                                                                                                                  | 70.5 in.                                                                                                                              | 70.5 in.                  | 70.5 in.        | 70.5 in.                  | 70.5 in.    | 70.5 in.                                                   | 70.5 in.   | 70.5 in.                             | 70.5 in.   |
| Weight                | 1,200 lbs.                                                                                                                                                                                                                                                                                                                                                                                                                                                                                                                                                                                                | 1,209 lbs.                                                                                                                            | 1,256 lbs.                | 1,304 lbs.      | 1,256 lbs.                | 1,304 lbs.  | 1,256 lbs.                                                 | 1,304 lbs. | 1,256 lbs.                           | 1,304 lbs. |