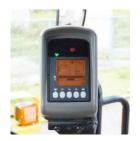

#### **Everything Right at Your Fingertips**

The V4-7 comes standard with ECO Mode, 2-speed operation, fully automatic mode, fixed speed mode and a joystick bucket control incorporated right into the operator's station. Plus, you get an innovative LCD monitor, showing key operating information and maintenance notification intervals.