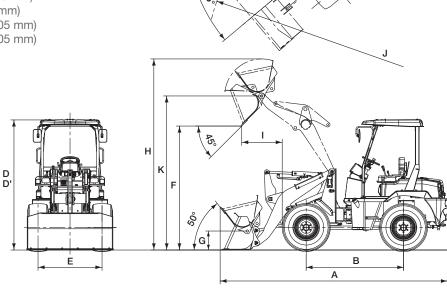

STANDARD RECLINING SUSPENSION SEAT WITH **SEATBELT** 

**COMPONENT ACCESS FOR DAILY MAINTENANCE** 

**OPTIONAL ENCLOSED CAB WITH HEAT & A/C** 

**A** 14 ft. 6 in. (4,425 mm)

**B** 6 ft. 2 in. (1,880 mm)

**C** 5 ft. 7 in. (1,690 mm)

**D** 8 ft. 5 in. (2,555 mm)

**D**' 8 ft. 4 in. (2,545 mm)

**E** 4 ft. 1 in. (1,240 mm)

**F** 7 ft. 11 in. (2,420 mm)

D: Canopy Specifications

D': Cabin Specifications

**G** 1 ft. 3 in. (370 mm)

**H** 12 ft. 3 in. (3730 mm)

1 2 ft. 7 in. (790 mm)

**J** 12 ft. 6 in. (3,805 mm)

**K** 9 ft. 10 in. (3,005 mm)