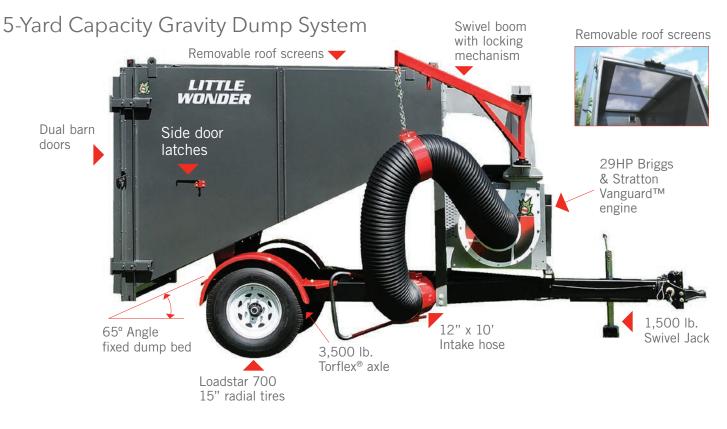

## 10-Yard Capacity Hydraulic Dump System

#### **Removable Roof Screens**

Dual roof screens allow for ample airflow and make cleaning the container bed a snap