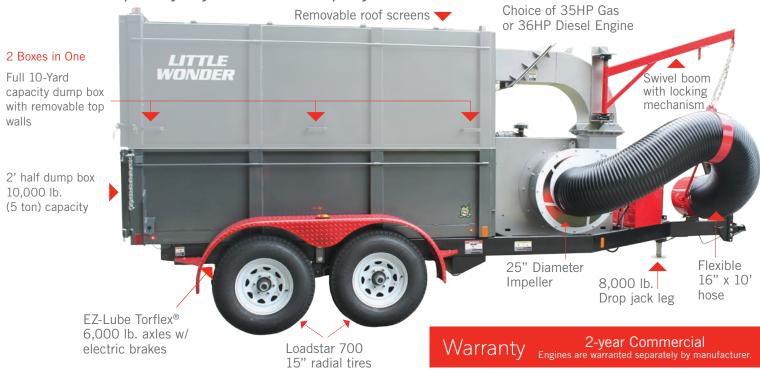

#### **Removable Roof Screens**

Dual roof screens allow for ample airflow and make cleaning the container bed a snap