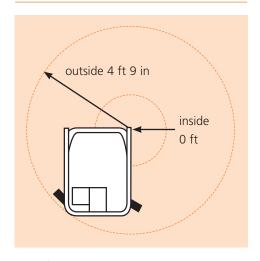

| PERFORMANCE                 |                              |
|-----------------------------|------------------------------|
| Platform capacity (SWL)     | 500 lbs                      |
| Max. wind speed             | 0 mph                        |
| Max. drive height           | 9 ft 11 in                   |
| Max. drive speed (stowed)   | 2.2 mph                      |
| Max. drive speed (elevated) | 0.4 mph                      |
| Raise/lower time            | 18/25 sec                    |
| Gradeability                | 25%                          |
| Max. operating slope        | 2°                           |
| Inside turning radius       | 0 ft                         |
| Outside turning radius      | 4 ft 9 in                    |
| Tires                       | 9 in non-marking rubber      |
| Parking brake               | 2 wheel automatic            |
| Drive system                | DC direct drive              |
| Controls                    | 2-axis proportional joystick |

#### **TURNING RADIUS**