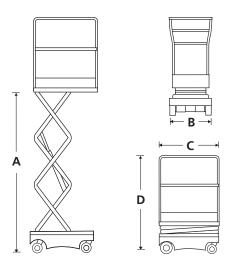

# **S3010E**

| DIMENSIONS                        | \$3010E       |
|-----------------------------------|---------------|
| Max. working height               | 15 ft 11 in   |
| Max. platform height ( <b>A</b> ) | 9 ft 11 in    |
| Platform size                     | 43 in x 20 in |
| Overall width ( <b>B</b> )        | 30.3 in       |
| Overall length ( <b>C</b> )       | 49.6 in       |
| Stowed height ( <b>D</b> )        | 5 ft 11 in    |
| Ground clearance                  | 2.3 in        |