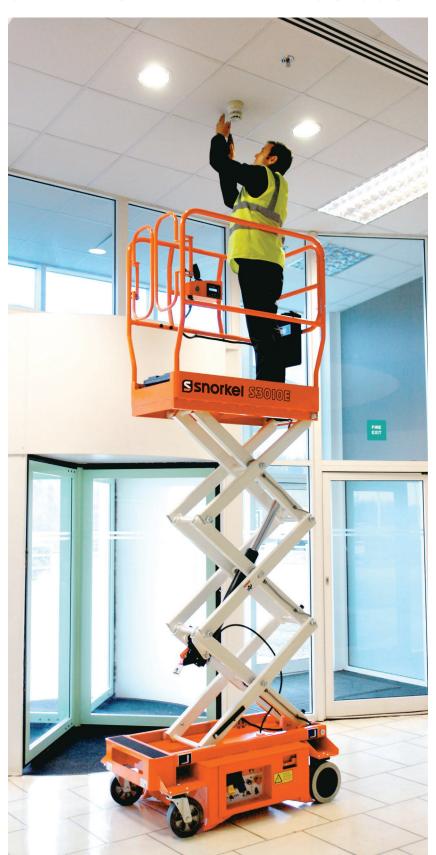

## **S3010E**

### SELF PROPELLED MINI SCISSOR

- Compact & lightweight electric mini scissor lift
- Can be driven at full height
- Drives through a standard doorway
- Ideal for low-level internal applications

### SELF PROPELLED MINI SCISSOR