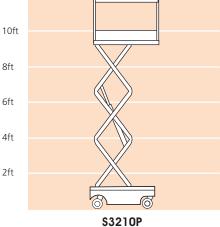

# 16ft 14ft 12ft

PLATFORM HEIGHT

ANSI Specification ©Snorkel 2020

# **PUSH-AROUND MINI SCISSOR LIFT**

| DIMENSIONS                        | \$3210P*      |
|-----------------------------------|---------------|
| Max. working height               | 15 ft 10 in   |
| Max. platform height ( <b>A</b> ) | 9 ft 10 in    |
| Platform size (outside)           | 43 in x 20 in |
| Overall width ( <b>B</b> )        | 2 ft 8 in     |
| Overall length ( <b>C</b> )       | 3 ft 11 in    |
| Stowed height ( <b>D</b> )        | 5 ft 10 in    |