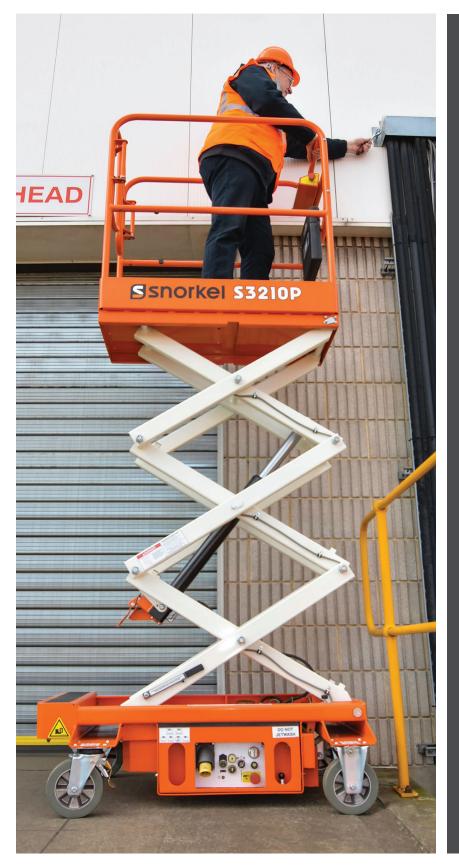

# **S3210P** PUSH-AROUND MINI SCISSOR LIFT

- Outdoor-rated
- Simple to use; easy to maintain
- No stabilizers required
- Durable design for tough site conditions
- Proven benefits over other low level access products

## **STANDARD FEATURES**

- Outdoor-rated
- Auto brake system
- Tilt sensor

1,036 lbs

Δ

- Saloon-door style entry gates •
- Integrated battery charger 90V 240V •
- Battery charge indicator •
- Forklift pockets •
- Emergency lowering system
- Non-marking casters •
- Slide-out service trays •
- 2 year parts & labor, 5 year structural warranty •
- ANSI compliant

# S3210P