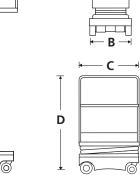

# **PUSH-AROUND MINI SCISSOR LIFT**

| DIMENSIONS                        | \$3210P*      |
|-----------------------------------|---------------|
| Max. working height               | 15 ft 10 in   |
| Max. platform height ( <b>A</b> ) | 9 ft 10 in    |
| Platform size (outside)           | 43 in x 20 in |
| Overall width ( <b>B</b> )        | 2 ft 8 in     |
| Overall length ( <b>C</b> )       | 3 ft 11 in    |
| Stowed height ( <b>D</b> )        | 5 ft 10 in    |