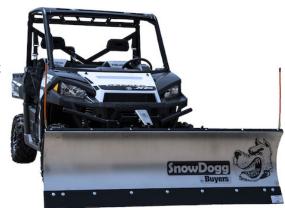

## SnowDogg™ MUT Series UTV Plow

**Buyers Part Number: MUT60** 

Buyers Products SnowDogg MUT UTV Plow gives facilities managers, public works departments, and others the power of a professional-grade snow plow in a UTV package.

- The corrosion resistant 304 stainless steel moldboard never needs to be painted. A robust frame spreads impact across the entire blade to reduce wear on vital components. • Six laser-cut steel ribs • Full-length 1-3/8 in. cross tube • 1/4 in. cutting edge • Aggressive 70° attack angle
- Get your plow on and off your UTV in minutes with the dual foot pedal mounting system. Just engage the pedals, attach the safety pins, and connect the electrical.
- Two stress-optimized trip springs protect your equipment from hidden curbs and obstacles.

- From the heavy duty lift frame to the fully enclosed hydraulic power unit, the SnowDogg MUT is built to endure whatever winter throws at it. Powerful 1-1/2 in. lift cylinders 1-/1/2 in. angle cylinders Fully enclosed 2 HP hydraulic power unit Hefty 3/8 in. rubber hoses
- Intuitive in-cab controls are simple to use even with gloves on. The one-handed controller puts all plows functions in the palm of your hand. Wire reinforced blade guides also come standard.