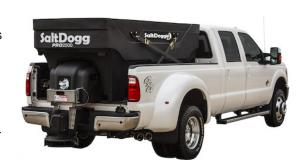

## SaltDogg® PRO2500 Electric Poly Hopper Spreader - Chain

**Buyers Part Number: PRO2500CH** 

Buyers Products SaltDogg PRO2500 Electric Poly Hopper Spreader with Conveyor Chain gives contractors, property managers, and municipalities a heavy duty, high volume, small footprint spreader.

- Fits trucks with minimum 13,000 lb GVW (gross vehicle weight).
- Double wall poly hopper has a 2.5 cubic yard capacity.
- 12V DC-powered electric drive independent 3/4 HP chain motor, and 1/2 HP spinner motor.

- Handles bulk salt, bulk sand, or a 50/50 sand/salt mix.
- In-cab closed-loop controller with independent conveyor and spinner speeds, and vibrator control.
- A high-flow design for consistent coverage at high speeds, with a 5-30 ft spread radius (14 in. poly spinner).
- · "Swing away" chute for bulk unloading.
- Vibrator, top screen, fitted tarp, and tie downs included.
- · Forklift slots for ease of loading.
- · Backed with a 2 year warranty.
- Made in the USA.