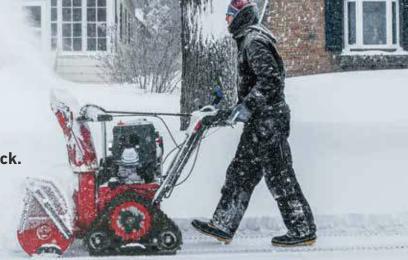

## **POWER TRX HEAVY-DUTY**

TRACKED TWO-STAGE SNOW BLOWERS

When a monster storm is roaring in, you need a beast of a snow blower to roar back.

Winter gets out of your way as you throw snow 60+ feet/18+ m. It all starts with a single-button, electric start. This is our biggest engine for your biggest, snowiest jobs on long driveways, up slopes and through the teeth of winter.

IDEAL FOR Extra-large driveways, heavy accumulation and making quick work of 10"+ / 25.4 cm+ of snow