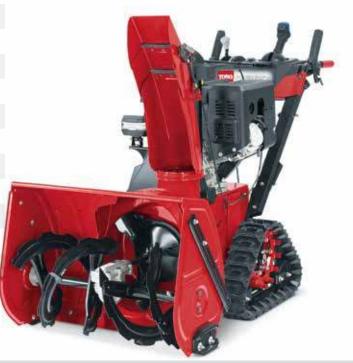

### POWER TRX HEAVY-DUTY TWO-STAGE

|                    | PUWER IRX HEAVY-DUTY TWU-STAGE                                  |                                                               |
|--------------------|-----------------------------------------------------------------|---------------------------------------------------------------|
|                    | COMMERCIAL<br>POWER TRX HD<br>1428 OHXE                         | COMMERCIAL<br>POWER TRX HD<br>1432 OHXE                       |
| MODEL              | 38890                                                           | 38891                                                         |
| CLEARING WIDTH     | 28" / 71.1 cm                                                   | » 32" / 81.3 cm                                               |
| SNOW CUT DEPTH     | 21" / 53.3 cm                                                   | 21" / 53.3 cm                                                 |
| ENGINE             | 420cc Toro Premium OHV                                          | 420cc Toro Premium OHV                                        |
| DRIVE SYSTEM       | » Self-Propelled Hydrostatic<br>Transmission and Power Steering | Self-Propelled Hydrostatic<br>Transmission and Power Steering |
| STARTING           | Electric                                                        | Electric                                                      |
| THROWING DISTANCE" | Up to 60'+ / 18.3 m+                                            | Up to 60'+ / 18.3 m+                                          |
| AUGER SYSTEM       | Power Max Anti-Clogging                                         | Power Max Anti-Clogging                                       |
| AUGER DIAMETER     | 14" / 35.6 cm                                                   | 14" / 35.6 cm                                                 |
| IMPELLER DIAMETER  | 14" / 35.6 cm                                                   | 14" / 35.6 cm                                                 |
| AUGER GEARBOX      | Commercial-Grade, No Shear Pins                                 | Commercial-Grade, No Shear Pins                               |
| HANDLE             | Commercial                                                      | Commercial                                                    |
| DEFLECTOR          | Double                                                          | Double                                                        |
| CHUTE CONTROL      | Quick Stick®                                                    | Quick Stick                                                   |
| TIRES              | Tracked                                                         | Tracked                                                       |
| HAND WARMERS       | ✓                                                               | ✓                                                             |
| LED LIGHT          | ✓                                                               | 1                                                             |
| WARRANTY'''        | 5-Year Limited,<br>1-Year Commercial                            | 5-Year Limited,<br>1-Year Commercial                          |

### Power TRX HD 1428 OHXE / 1432 OHXE

Self-Propelled Hydrostatic Transmission Tracked Driven for Ultimate Performance Commercial Grade All-Steel Construction 420cc Toro Premium OHV Engine

POWER TRX
HEAVY-DUTY
TWO-STAGE