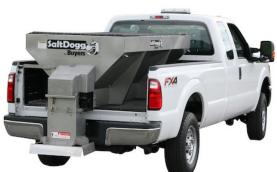

## SaltDogg®1.5 Cubic Yard Electric Stainless Steel Hopper Spreader - Adjustable

**Buyers Part Number: 1400701SS** 

Buyers Products SaltDogg 1.5 Cubic Yard Electric Stainless Hopper Spreader is ready for commercial use. Great for contractors and businesses.

- Designed for 1 ton trucks above 10,000 lb GVW (gross vehicle weight).
- Available with 72 in. hopper with a capacity of 1.5 cubic yards.
- Conveyor and spinner powered by independent electric motors.
- Spreads bulk salt or a 50/50 salt/sand mix.
- In-cab controls with independent variable speeds for the conveyor and spinner.

- · Versatile 12 in. chain conveyor drive.
- 12 in. adjustable height chute.
- High quality, 304 stainless steel construction for optimum corrosion resistance.
- Stainless steel inverted V improves flow and reduces stress on the drive line.
- · Top screen included.
- · Made in the USA.