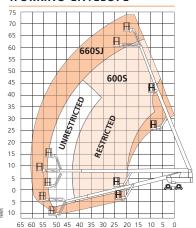

Independent rubber tracks                                           |             |
| Controls                             | Proportional drive, raise, slew, extend,<br>jib and platform rotate |             |
| Drive system                         | 4 track drive                                                       |             |

| POWER                |                               |                       |
|----------------------|-------------------------------|-----------------------|
| Power source         | Cummins 65hp (48.5kW) turbo o | diesel - Tier 4 Final |
| Auxillary power unit | 12V DC                        | 12V DC                |

| WEIGHT |            |            |
|--------|------------|------------|
| Weight | 26,110 lbs | 28,770 lbs |

#### **WORKING ENVELOPE**



# 600S/660SJ ALL TERRAIN



#### STANDARD FEATURES

- 4 independent rubber tracks
- Snorkel Guard™ secondary guarding system
- 6ft 6in 135° jib (660SJ only)
- Hydraulic platform rotation
- Oscillating axle (8" of oscillation)
- Four track drive
- Swing-out engine tray
- All proportional controls
- Power line to platform
- Tilt alarm & cut out
- Motion alarm
- Hour meter & on-board diagnostics display
- Horn
- DC emergency operation
- Tri-entry platform
- Flashing amber light
- 2 year parts & labor, 5 year structural warranty
- ANSI compliant

### **OPTIONS**

- Special paint colors
- Airline to platform
- AC generator 110V/220V 2kW
- Aircraft package
- Deluxe aircraft package
- Cold weather package
- Extreme cold weather package
- Extreme environment package
- Glazier package
- Light pac