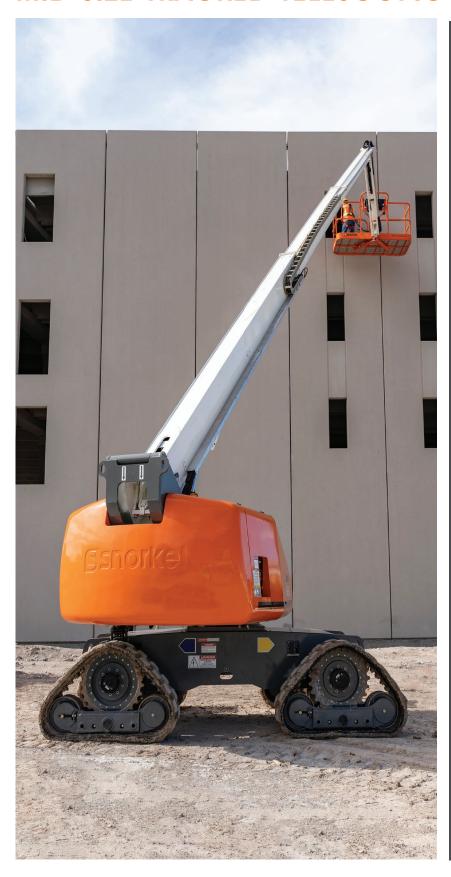

# 600S/660SJ ALL TERRAIN MID-SIZE TRACKED TELESCOPIC BOOM LIFTS

- Rugged tracked all-terrain telescopic boom lifts
- Powerful 4 wheel drive and oscillating axle
- Independent rubber tracks
- Simple to operate and easy to maintain
- Excellent working range and 6' jib for maximum versatility

# 600S/660SJ ALL TERRAIN