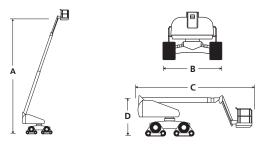

# MID-SIZE TRACKED TELESCOPIC BOOM LIFTS

| DIMENSIONS                  | 600S*       | 660SJ*       |
|-----------------------------|-------------|--------------|
| Max. working height         | 66 ft 4 in  | 72 ft 11 in  |
| Max. platform height (A)    | 60 ft 4 in  | 66 ft 11 in  |
| Max. horizontal reach       | 52 ft 7 in  | 59 ft 1 in   |
| Platform size               | 8 ft x 3 ft | 8 ft x 3 ft  |
| Transport width             | 7 ft 4 in   | 7 ft 4 in    |
| Overall width ( <b>B</b> )  | 8 ft 1 in   | 8 ft 1in     |
| Overall length ( <b>C</b> ) | 30 ft 1 in  | 34 ft 2 in   |
| Transport length            | 30 ft 1 in  | 28 ft        |
| Stowed height ( <b>D</b> )  | 8 ft 7.5 in | 8 ft 7.5 in  |
| Transport height            | 8 ft 7.5 in | 10 ft 5.5 in |
| Ground clearance            | 17.5 in     | 17.5 in      |