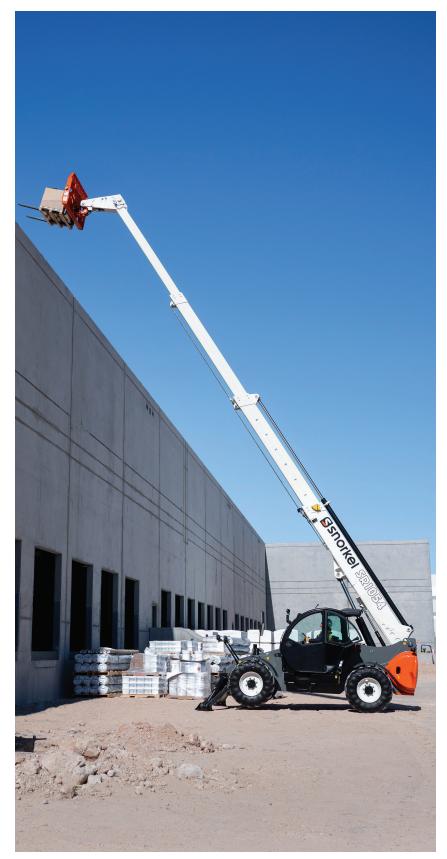

## SR1054 ROUGH TERRAIN TELEHANDLER

- Full-time 4 wheel drive
- Fully enclosed cab
- Power assisted steering
- Proportional joystick
- Simple to operate & maintain

# SR1054

| CAPABILITIES                  | SR1054     |
|-------------------------------|------------|
| Max. lift capacity            | 10,000 lbs |
| Max. lift height ( <b>A</b> ) | 53 ft 9 in |
| Max. forward reach            | 41 ft 4 in |