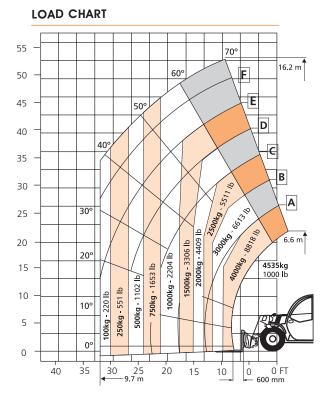

# SR1054

| CAPABILITIES                  | SR1054     |
|-------------------------------|------------|
| Max. lift capacity            | 10,000 lbs |
| Max. lift height ( <b>A</b> ) | 53 ft 9 in |
| Max. forward reach            | 41 ft 4 in |