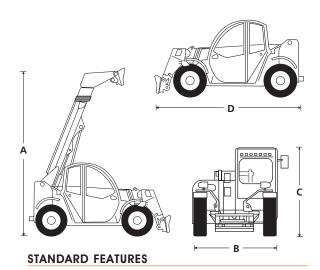

# SR1054

| CAPABILITIES                  | SR1054     |
|-------------------------------|------------|
| Max. lift capacity            | 10,000 lbs |
| Max. lift height ( <b>A</b> ) | 53 ft 9 in |
| Max. forward reach            | 41 ft 4 in |

| DIMENSIONS                        |            |
|-----------------------------------|------------|
| Overall width ( <b>B</b> )        | 7 ft 6 in  |
| Stowed height ( <b>C</b> )        | 8 ft 5 in  |
| Length to fork face ( <b>D</b> )* | 21 ft 8 in |
| Wheelbase                         | 9 ft 8 in  |
| Ground clearance                  | 14 in      |