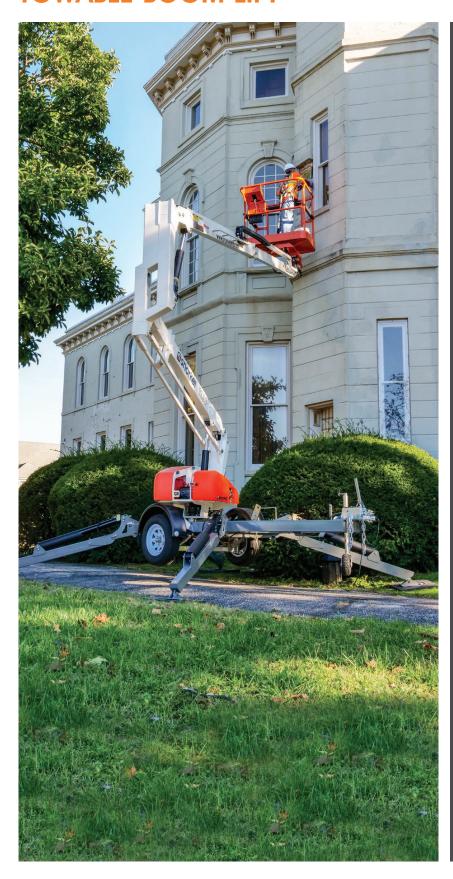

# **TOWABLE BOOM LIFT**

- Tough yet compact towable boom lift
- Easy to set-up hydraulic stabilizers
- Maneuverable articulating/ telescopic boom
- Smooth, easy to operate controls
- Simple to maintain