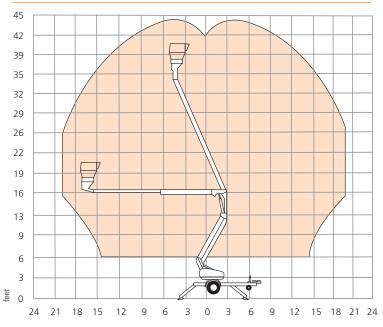

| 28 mph                                 |
| Superstructure rotation (non-continuous) | 540°                                   |
| Wheels                                   | 185R14 C8                              |
| Controls                                 | electric over hydraulic variable speed |

| POWER         |                                                                      |
|---------------|----------------------------------------------------------------------|
| Power source  | 24V DC battery                                                       |
| Power options | Gasoline, bi-energy (combustion and battery),<br>AC electric, diesel |

| WEIGHT                 |           |
|------------------------|-----------|
| Weight (battery model) | 3,703 lbs |

### WORKING ENVELOPE





#### STANDARD FEATURES

- Articulating / telescopic boom configuration
- Auto-level hydraulic stabilizers with LED indicators
- Integral road lighting board
- Electric controls at platform
- Power line to platform
- 2 year parts & labor, 5 year structural warranty
- ANSI & DOT compliant

### **OPTIONS**

- Special paint colors
- Work lights in platform
- Flashing amber light
- Airline to platform
- Nylon spreader pads (set of 4)
- 110V/220V AC power
- Gasoline power
- Bi-energy (gas + batteries)
- Environmental hydraulic oil



P.O. Box 1160

St.Joseph, MO 64502-1160, USA

Tel: 1 (785) 989-3000 Toll-free: 1 (800) 255-0317

Fax: 1 (785) 989-3070

Email: sales.usa@snorkellifts.com