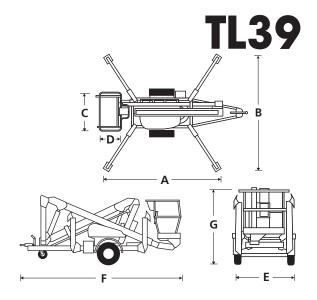

## **TOWABLE BOOM LIFT**

| DIMENSIONS                            | TL39                     |
|---------------------------------------|--------------------------|
| Max. working height                   | 43 ft 9 in               |
| Max. platform height                  | 37 ft 9 in               |
| Max. horizontal reach                 | 21 ft                    |
| Platform width ( <b>C</b> )           | 3 ft 8 in                |
| Platform depth ( <b>D</b> )           | 2 ft 4 in                |
| Stabilizer footprint ( <b>A x B</b> ) | 13 ft 1 in x 11 ft 10 in |
| Towing length ( <b>F</b> )            | 15 ft 5 in               |
| Towing width (E)                      | 5 ft 3 in                |
| Stowed height ( <b>G</b> )            | 6 ft 7 in                |