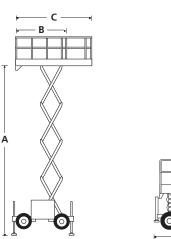

# COMPACT RT SCISSOR LIFTS S2770RT/S3370RT/S3970RT

| DIMENSIONS                            | \$2770RT               | \$3370RT   | S3970RT    |  |
|---------------------------------------|------------------------|------------|------------|--|
| Max. working height                   | 33 ft                  | 39 ft      | 45 ft      |  |
| Max. platform height ( <b>A</b> )     | 27 ft                  | 33 ft      | 39 ft      |  |
| Platform size (stowed) ( <b>B</b> )   | 9 ft 8 in x 5 ft 2 in  |            |            |  |
| Platform size (extended) ( <b>C</b> ) | 13 ft 1 in x 5 ft 2 in |            |            |  |
| Extension deck length                 | 4 ft                   | 4 ft       | 4 ft       |  |
| Overall width ( <b>D</b> )            | 5 ft 10 in             | 5 ft 10 in | 5 ft 10 in |  |
| Overall length ( <b>E</b> )           | 11 ft                  | 11 ft      | 11 ft      |  |
| Stowed height ( <b>F</b> )            | 8 ft 7 in              | 9 ft       | 9 ft 8 in  |  |
| Min. height (guardrails folded)       | 6 ft                   | 6 ft 6 in  | 7 ft       |  |
| Ground clearance                      | 13 in                  | 13 in      | 13 in      |  |