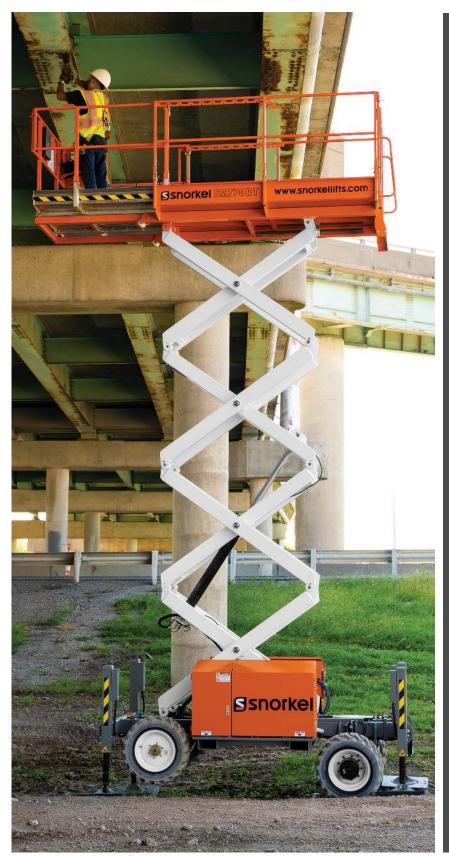

# S2770RT/S3370RT/S3970RT COMPACT ROUGH TERRAIN SCISSOR LIFTS

- Compact diesel rough terrain scissor lifts
- Excellent rough terrain performance
- Hydraulic outriggers with automatic levelling
- Roll-out deck extension for extra reach
- Ideal for outdoor work in confined spaces

## **STANDARD FEATURES**

- 4 wheel drive •
- Roll-out deck extension
- 4 hydraulic stabilizers with automatic leveling
- Non-marking foam filled tires
- Proportional controls
- Power line to platform
- Drive motion alarm
- Descent alarm
- Fold-down guardrails
- Flashing amber lights (2)
- Articulating axle •
- Hour meter & on-board diagnostics display
- Manual lowering valve •
- Dual lanyard attachment points
- 2 year parts & labor, 5 year structual warranty
- ANSI compliant