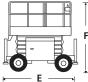

# COMPACT RT SCISSOR LIFTS S2770RT/S3370RT/S3970RT

| DIMENSIONS                            | \$2770RT               | \$3370RT   | S3970RT    |  |
|---------------------------------------|------------------------|------------|------------|--|
| Max. working height                   | 33 ft                  | 39 ft      | 45 ft      |  |
| Max. platform height ( <b>A</b> )     | 27 ft                  | 33 ft      | 39 ft      |  |
| Platform size (stowed) ( <b>B</b> )   | 9 ft 8 in x 5 ft 2 in  |            |            |  |
| Platform size (extended) ( <b>C</b> ) | 13 ft 1 in x 5 ft 2 in |            |            |  |
| Extension deck length                 | 4 ft                   | 4 ft       | 4 ft       |  |
| Overall width ( <b>D</b> )            | 5 ft 10 in             | 5 ft 10 in | 5 ft 10 in |  |
| Overall length ( <b>E</b> )           | 11 ft                  | 11 ft      | 11 ft      |  |
| Stowed height ( <b>F</b> )            | 8 ft 7 in              | 9 ft       | 9 ft 8 in  |  |
| Min. height (guardrails folded)       | 6 ft                   | 6 ft 6 in  | 7 ft       |  |
| Ground clearance                      | 13 in                  | 13 in      | 13 in      |  |