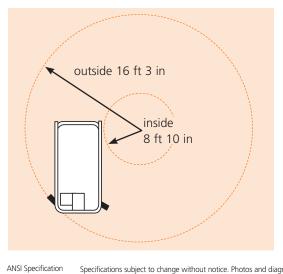

#### PERFORMANCE

| Max. drive height27 ft33 ft39 ftMax. wind speed28 mph28 mph28 mph28 mphMax. drive speed (stowed)2.8 mph2.8 mph2.8 mph2.8 mphMax. drive speed (elevated)0.3 mph0.2 mph0.2 mphMax. drive speed (elevated)0.3 mph0.2 mph0.2 mphRaise/lower time26/30 sec50/60 sec50/60 secGradeability35%35%35%Max. stabilizer levelling, front to rear6°6°6°Max. stabilizer levelling, side to side10°10°10°Inside turning radius8 ft 10 in8 ft 10 in8 ft 10 inOutside turning radius16 ft 3 in16 ft 3 in16 ft 3 inTires27 x 10.5 -15, non-marking foam filledControlsproportional joystick |                                          |                                        |            |            |  |
|---------------------------------------------------------------------------------------------------------------------------------------------------------------------------------------------------------------------------------------------------------------------------------------------------------------------------------------------------------------------------------------------------------------------------------------------------------------------------------------------------------------------------------------------------------------------------|------------------------------------------|----------------------------------------|------------|------------|--|
| Max. wind speed28 mph28 mph28 mphMax. drive speed (stowed)2.8 mph2.8 mph2.8 mph2.8 mphMax. drive speed (elevated)0.3 mph0.2 mph0.2 mphMax. drive speed (elevated)26/30 sec50/60 sec50/60 secGradeability35%35%35%Max. stabilizer levelling, front to rear6°6°6°Max. stabilizer levelling, side to side10°10°10°Inside turning radius8 ft 10 in8 ft 10 in8 ft 10 irOutside turning radius16 ft 3 in16 ft 3 in16 ft 3 irTires27 x 10.5 -15, non-marking foam filledControlsproportional joystick                                                                            | Platform capacity (SWL)                  | 1,250 lbs                              | 1,000 lbs  | 771 lbs    |  |
| Max. drive speed (stowed)2.8 mph2.8 mph2.8 mphMax. drive speed (elevated)0.3 mph0.2 mph0.2 mphMax. drive speed (elevated)0.3 mph0.2 mph0.2 mphRaise/lower time26/30 sec50/60 sec50/60 secGradeability35%35%35%Max. stabilizer levelling, front to rear6°6°6°Max. stabilizer levelling, side to side10°10°10°Inside turning radius8 ft 10 in8 ft 10 in8 ft 10 inOutside turning radius16 ft 3 in16 ft 3 in16 ft 3 inTires27 x 10.5 -15, non-marking foam filledControlsproportional joystick                                                                               | Max. drive height                        | 27 ft                                  | 33 ft      | 39 ft      |  |
| Max. drive speed (elevated)0.3 mph0.2 mph0.2 mphRaise/lower time26/30 sec50/60 sec50/60 secGradeability35%35%35%Max. stabilizer levelling, front to rear6°6°6°Max. stabilizer levelling, side to side10°10°10°Inside turning radius8 ft 10 in8 ft 10 in8 ft 10 inOutside turning radius16 ft 3 in16 ft 3 in16 ft 3 inTires27 x 10.5 -15, non-marking foam filledControlsproportional joystick                                                                                                                                                                             | Max. wind speed                          | 28 mph                                 | 28 mph     | 28 mph     |  |
| Raise/lower time26/30 sec50/60 sec50/60 secGradeability35%35%35%Max. stabilizer levelling, front to rear6°6°6°Max. stabilizer levelling, side to side10°10°10°Inside turning radius8 ft 10 in8 ft 10 in8 ft 10 inOutside turning radius16 ft 3 in16 ft 3 in16 ft 3 inTires27 x 10.5 -15, non-marking foam filledControlsproportional joystick                                                                                                                                                                                                                             | Max. drive speed (stowed)                | 2.8 mph                                | 2.8 mph    | 2.8 mph    |  |
| Gradeability35%35%35%Max. stabilizer levelling, front to rear6°6°6°Max. stabilizer levelling, side to side10°10°10°Inside turning radius8 ft 10 in8 ft 10 in8 ft 10 inOutside turning radius16 ft 3 in16 ft 3 in16 ft 3 inTires27 x 10.5 -15, non-marking foam filledControlsproportional joystick                                                                                                                                                                                                                                                                        | Max. drive speed (elevated)              | 0.3 mph                                | 0.2 mph    | 0.2 mph    |  |
| Max. stabilizer levelling, front to rear6°6°6°Max. stabilizer levelling, side to side10°10°10°Inside turning radius8 ft 10 in8 ft 10 in8 ft 10 inOutside turning radius16 ft 3 in16 ft 3 in16 ft 3 inTires27 x 10.5 -15, non-marking foam filledControlsproportional joystick                                                                                                                                                                                                                                                                                             | Raise/lower time                         | 26/30 sec                              | 50/60 sec  | 50/60 sec  |  |
| Max. stabilizer levelling, side to side10°10°10°Inside turning radius8 ft 10 in8 ft 10 in8 ft 10 in8 ft 10 inOutside turning radius16 ft 3 in16 ft 3 in16 ft 3 in16 ft 3 inTires27 x 10.5 -15, non-marking foam filledControlsproportional joystick                                                                                                                                                                                                                                                                                                                       | Gradeability                             | 35%                                    | 35%        | 35%        |  |
| Inside turning radius8 ft 10 in8 ft 10 in8 ft 10 inOutside turning radius16 ft 3 in16 ft 3 in16 ft 3 inTires27 x 10.5 -15, non-marking foam filledControlsproportional joystick                                                                                                                                                                                                                                                                                                                                                                                           | Max. stabilizer levelling, front to rear | 6°                                     | 6°         | 6°         |  |
| Outside turning radius16 ft 3 in16 ft 3 in16 ft 3 inTires27 x 10.5 -15, non-marking foam filledControlsproportional joystick                                                                                                                                                                                                                                                                                                                                                                                                                                              | Max. stabilizer levelling, side to side  | 10°                                    | 10°        | 10°        |  |
| Tires 27 x 10.5 -15, non-marking foam filled   Controls proportional joystick                                                                                                                                                                                                                                                                                                                                                                                                                                                                                             | Inside turning radius                    | 8 ft 10 in                             | 8 ft 10 in | 8 ft 10 in |  |
| Controls proportional joystick                                                                                                                                                                                                                                                                                                                                                                                                                                                                                                                                            | Outside turning radius                   | 16 ft 3 in                             | 16 ft 3 in | 16 ft 3 in |  |
|                                                                                                                                                                                                                                                                                                                                                                                                                                                                                                                                                                           | Tires                                    | 27 x 10.5 -15, non-marking foam filled |            |            |  |
| Drive system 4 wheel drive                                                                                                                                                                                                                                                                                                                                                                                                                                                                                                                                                | Controls                                 | proportional joystick                  |            |            |  |
|                                                                                                                                                                                                                                                                                                                                                                                                                                                                                                                                                                           | Drive system                             | 4 wheel drive                          |            |            |  |