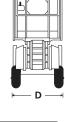

# COMPACT RT SCISSOR LIFTS S2770RT/S3370RT/S3970RT

| DIMENSIONS                            | \$2770RT               | \$3370RT   | S3970RT    |  |
|---------------------------------------|------------------------|------------|------------|--|
| Max. working height                   | 33 ft                  | 39 ft      | 45 ft      |  |
| Max. platform height ( <b>A</b> )     | 27 ft                  | 33 ft      | 39 ft      |  |
| Platform size (stowed) ( <b>B</b> )   | 9 ft 8 in x 5 ft 2 in  |            |            |  |
| Platform size (extended) ( <b>C</b> ) | 13 ft 1 in x 5 ft 2 in |            |            |  |
| Extension deck length                 | 4 ft                   | 4 ft       | 4 ft       |  |
| Overall width ( <b>D</b> )            | 5 ft 10 in             | 5 ft 10 in | 5 ft 10 in |  |
| Overall length ( <b>E</b> )           | 11 ft                  | 11 ft      | 11 ft      |  |
| Stowed height ( <b>F</b> )            | 8 ft 7 in              | 9 ft       | 9 ft 8 in  |  |
| Min. height (guardrails folded)       | 6 ft                   | 6 ft 6 in  | 7 ft       |  |
| Ground clearance                      | 13 in                  | 13 in      | 13 in      |  |