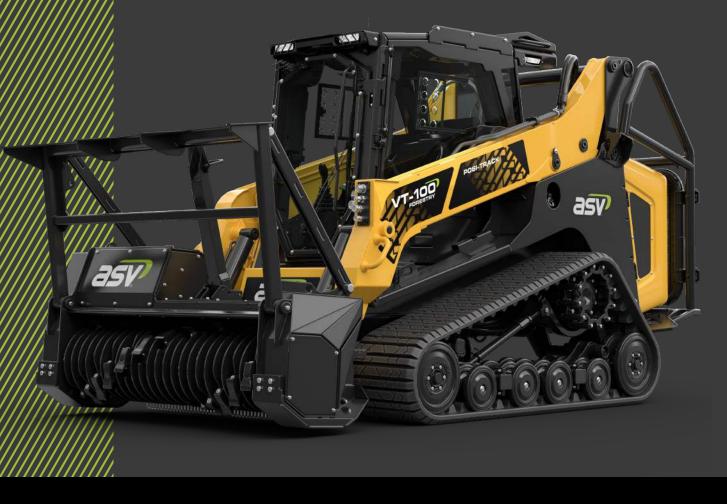

## DEDICATED FORESTRY POWER AND PERFORMANCE.

The Yanmar-powered 103.5hp MAX-Series<sup>™</sup> VT-100 Forestry Posi-Track<sup>®</sup> loader is your answer to forestry-grade performance in a mid-size compact track loader. From guarding that meets forestry safety standards to hydraulic flow and cooling capacity to keep up with demanding attachments, you'll take on land-clearing jobs with ease.

## VT-100 FORESTRY COMPACT TRACK LOADER

| OPERATING SPECIFICATIONS                       |  |                         |
|------------------------------------------------|--|-------------------------|
| LOADER ARMS                                    |  | Vertical                |
| OPERATING WEIGHT                               |  | 11,375 lbs ( 5,160 kg ) |
| GROUND PRESSURE AT OPERATING WEIGHT            |  | 4.0 psi ( 27.6 kPa )    |
| RATED OPERATING CAPACITY (35% of tipping load) |  | 3,700 lbs (1,678 kg)    |
| TIPPING LOAD                                   |  | 10,571 lbs ( 4,795 kg ) |
| TRAVEL SPEED, MAXIMUM                          |  | 9.3 mph ( 14.9 kph )    |
|                                                |  |                         |
|                                                |  |                         |
|                                                |  |                         |
|                                                |  |                         |
|                                                |  |                         |
|                                                |  |                         |
|                                                |  |                         |
|                                                |  |                         |
|                                                |  |                         |
|                                                |  |                         |
|                                                |  |                         |