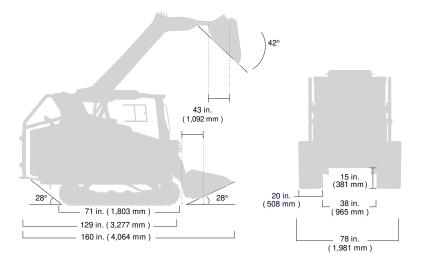

## VT-100 FORESTRY COMPACT TRACK LOADER

| OPERATING SPECIFICATIONS                       |  |                         |
|------------------------------------------------|--|-------------------------|
| LOADER ARMS                                    |  | Vertical                |
| OPERATING WEIGHT                               |  | 11,375 lbs ( 5,160 kg ) |
| GROUND PRESSURE AT OPERATING WEIGHT            |  | 4.0 psi ( 27.6 kPa )    |
| RATED OPERATING CAPACITY (35% of tipping load) |  | 3,700 lbs (1,678 kg)    |
| TIPPING LOAD                                   |  | 10,571 lbs ( 4,795 kg ) |
| TRAVEL SPEED, MAXIMUM                          |  | 9.3 mph ( 14.9 kph )    |
|                                                |  |                         |
|                                                |  |                         |
|                                                |  |                         |
|                                                |  |                         |
|                                                |  |                         |
|                                                |  |                         |
|                                                |  |                         |
|                                                |  |                         |
|                                                |  |                         |
|                                                |  |                         |
|                                                |  |                         |